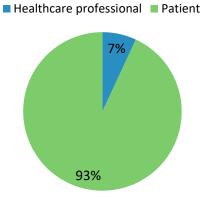

# **EDR Data**

Timeframe: July 1, 2014—November 27, 2023

Total Requests 346

At Least One
Resolution Report

263

79% of requests\*

### **Number of Requests for Conversation**



## Requests for Conversation by Requester Type

n=346



### **Patient Filer Types**

n=322

| Patient       | 279 | 87% |
|---------------|-----|-----|
| Patient Rep   | 43  | 13% |
| Adult Child   | 15  | 5%  |
| Spouse        | 12  | 4%  |
| Guardian      | 7   | 2%  |
| Parent        | 7   | 2%  |
| Adult Sibling | 2   | 1%  |

### **Healthcare Professional Filer Types**

n=24

| Facility | 14 | 58% |
|----------|----|-----|
| Employer | 7  | 29% |
| Provider | 3  | 13% |

<sup>\*</sup>Excludes 6 open Requests and 6 Requests where no Resolutions Reports were possible