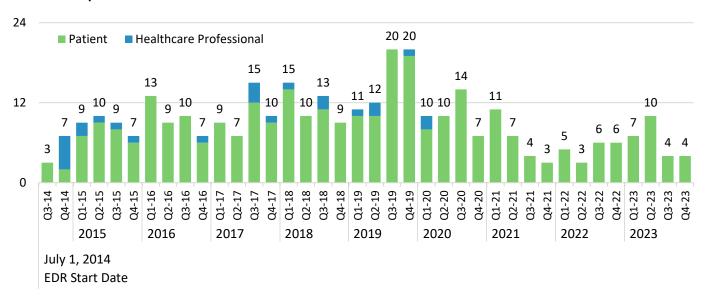

### **Number of Requests for Conversation**

## Requests for Conversation by Requester Type

n=346

# **EDR Data**

Timeframe: July 1, 2014—November 27, 2023

Total Requests 346

At Least One
Resolution Report

263

79% of requests\*